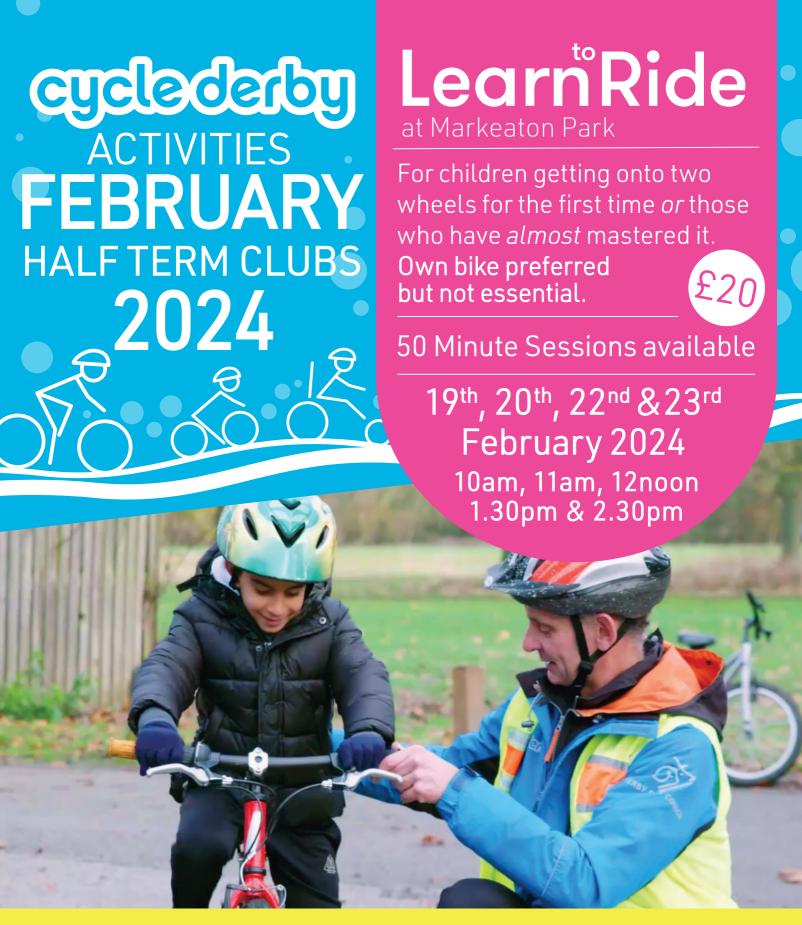

# eyelederby ACTIVITIES **FEBRUARY** HALF TERM CLUBS 2024

## New to two wheels

at Derby Arena 4-8 Years

Mini cycling club for those new to two wheels! You will need:

- Your own bike, helmet and drink
- To be able to ride unaided

Wednesday 21st February 10am - 11am

All activities must be booked in advance To book call 07827 879647 or email cyclederby@derby.gov.uk

## Trackdays

Day Session at Derby Arena

9-16 Years

### You need:

- To be a competent cyclist
- Appropriate clothing
- A packed lunch & drink

Thursday
22<sup>nd</sup> February
10am-3pm

All activities must be booked in advance To book call 07827 879647 or email cyclederby@derby.gov.uk